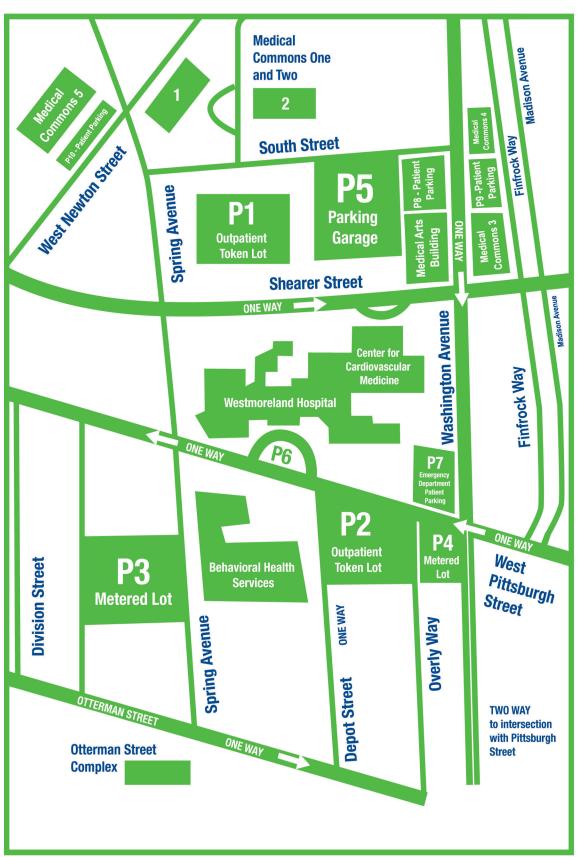

# VISITOR PARKING KEY:

#### MEDICAL COMMONS 1 AND 2 - (FREE)

Commons One - Bariatric Surgery, Diabetes, Pain Management, Spine, Wound Management and Well Being Centers

#### P1 SHEARER STREET (TOKEN - FREE\*)

Short Stay Unit, "GI," Radiology and Center for Cardiovascular Medicine

#### P2 PITTSBURGH STREET (TOKEN - FREE\*)

Short Stay Unit and Surgicenter Patients

\* Tokens available in the Outpatient service areas.

#### P3 SPRING AVENUE (CITY METERED LOT)

#### P4 PITTSBURGH STREET (CITY METERED LOT)

#### P5 SHEARER STREET

Hourly rate payable to garage attendant

## P6 MAIN ENTRANCE

**(FREE)** Discharge Parking 15 minutes

### PITTSBURGH STREET

**(FREE)** Emergency Department Patient Parking