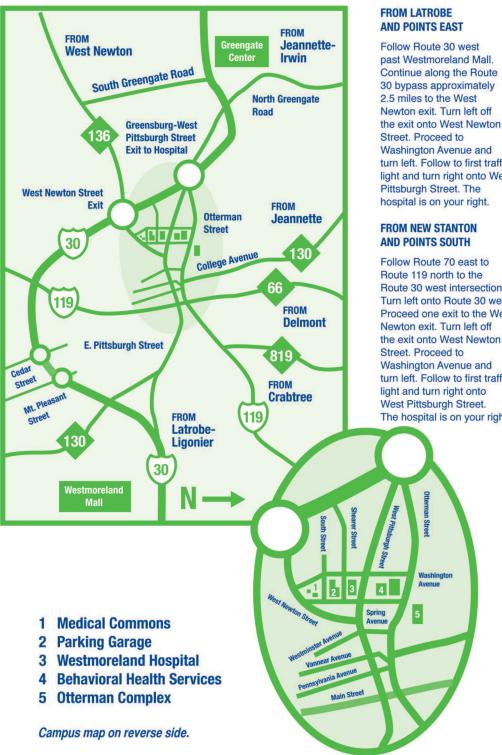

# Location Guide Excela Health Westmoreland Hospital 532 West Pittsburgh Street, Greensburg, PA 15601

turn left. Follow to first traffic light and turn right onto West

Route 30 west intersection. Turn left onto Route 30 west. Proceed one exit to the West the exit onto West Newton turn left. Follow to first traffic The hospital is on your right.

#### FROM PITTSBURGH INTERNATIONAL AIRPORT AND POINTS WEST

Take Route 60 south to Parkway West Route 279 (also Route 22/30). Proceed east toward Pittsburgh. Go through the Fort Pitt Tunnel staying in right hand lane if possible. From the Fort Pitt Bridge, take Parkway East Route 376 (also Route 22/30) to Monroeville and the Pennsylvania Turnpike (Route 76). Take the Pennsylvania Turnpike east to the Irwin (exit 67). Take Route 30 east (a right turn from the toll plaza). Follow Route 30 east approximately 8 miles to the Pittsburgh Street exit (past Greengate Center). Follow West Pittsburgh Street to Westmoreland Hospital on your right.

#### FROM DELMONT AND POINTS **NORTH**

Follow Route 66 south into Greensburg (Route 66 becomes North Main Street). Proceed into downtown Greensburg to Otterman Street (at the county courthouse, the fourth traffic light from Route 66 Shop 'n Save). Turn right and follow West Otterman Street to Washington Avenue (approximately 7 blocks). Turn left onto Washington Avenue and follow one block. At the traffic light, turn left onto West Pittsburgh Street. The hospital is on your right.