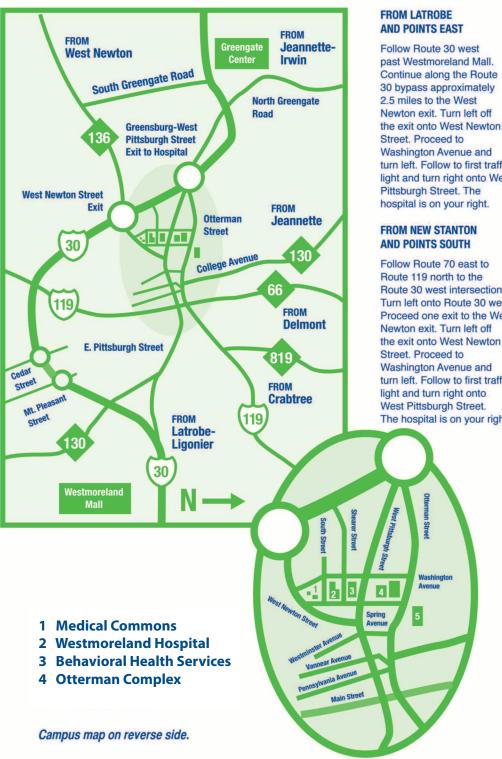

# FROM PITTSBURGH

turn left. Follow to first traffic light and turn right onto West

Route 30 west intersection. Turn left onto Route 30 west. Proceed one exit to the West the exit onto West Newton turn left. Follow to first traffic The hospital is on your right.

## INTERNATIONAL AIRPORT **AND POINTS WEST**

Take Route 60 south to Parkway West Route 279 (also Route 22/30). Proceed east toward Pittsburgh. Go through the Fort Pitt Tunnel staying in right hand lane if possible. From the Fort Pitt Bridge, take Parkway East Route 376 (also Route 22/30) to Monroeville and the Pennsylvania Turnpike (Route 76). Take the Pennsylvania Turnpike east to the Irwin (exit 67). Take Route 30 east (a right turn from the toll plaza). Follow Route 30 east approximately 8 miles to the Pittsburgh Street exit (past Greengate Center). Follow West Pittsburgh Street to Westmoreland Hospital on your right.

#### FROM DELMONT AND POINTS **NORTH**

Follow Route 66 south into Greensburg (Route 66 becomes North Main Street). Proceed into downtown Greensburg to Otterman Street (at the county courthouse, the fourth traffic light from Route 66 Shop 'n Save). Turn right and follow West Otterman Street to Washington Avenue (approximately 7 blocks). Turn left onto Washington Avenue and follow one block. At the traffic light, turn left onto West Pittsburgh Street. The hospital is on your right.