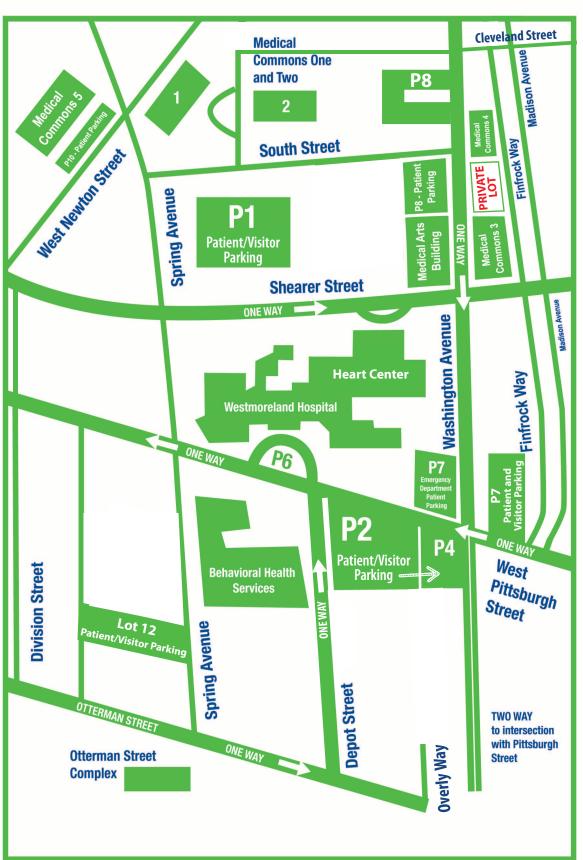

### **Visitor Parking Key**

#### **Medical Commons 1 (FREE)**

EH Cardiology

EH Greensburg Family Medicine

**EH Diagnostic Associates** 

EH Vascular Surgery

EH Gastroenterology

**Bariatric Center** 

**EH Advanced Wound Center** 

Dr. David Steffensen

QuikDraw PLUS, MRI Services

#### **Medical Commons 2**

EH Neurology Physical Therapy

#### **Medical Commons 3**

Medical Information Management EH CT Surgery, Structural Heart Clinic Electrophysiology, Pacer Clinic EH Surgical Specialists

#### **Medical Arts Building**

EH Pulmonology
PA Kidney Care
USX Federal Credit Union
Dr. Joseph Gall
Dr. George Austin
Dr. Ralph Ritenour

#### P1 - Shearer Street

Sung & Ward

Short Stay Unit, GI, Radiology and Heart Center, Medical Commons 1 & 2, Medical Arts Building

#### P2 - Pittsburgh Street

Short Stay Unit, Surgicenter Patients, Crisis Response Center

#### P4 - Pittsburgh Street

#### P6 - Main Entrance

Discharge Parking (15 min.)

#### P7 - Pittsburgh Street

Emergency Department Patient Parking

#### **P8 - Medical Commons 3**

#### P10 - Medical Commons 5

Advanced Sleep Center EH Orthopedics, EH ENT, GU, Inc