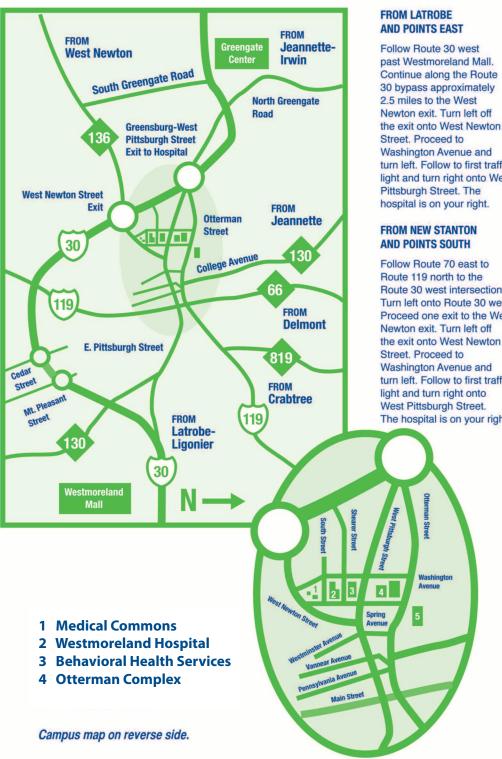

# Location Guide Excela Health Westmoreland Hospital 532 West Pittsburgh Street, Greensburg, PA 15601

# FROM PITTSBURGH

turn left. Follow to first traffic light and turn right onto West

Route 30 west intersection. Turn left onto Route 30 west. Proceed one exit to the West the exit onto West Newton turn left. Follow to first traffic The hospital is on your right.

## INTERNATIONAL AIRPORT **AND POINTS WEST**

Take Route 60 south to Parkway West Route 279 (also Route 22/30). Proceed east toward Pittsburgh. Go through the Fort Pitt Tunnel staying in right hand lane if possible. From the Fort Pitt Bridge, take Parkway East Route 376 (also Route 22/30) to Monroeville and the Pennsylvania Turnpike (Route 76). Take the Pennsylvania Turnpike east to the Irwin (exit 67). Take Route 30 east (a right turn from the toll plaza). Follow Route 30 east approximately 8 miles to the Pittsburgh Street exit (past Greengate Center). Follow West Pittsburgh Street to Westmoreland Hospital on your right.

#### FROM DELMONT AND POINTS **NORTH**

Follow Route 66 south into Greensburg (Route 66 becomes North Main Street). Proceed into downtown Greensburg to Otterman Street (at the county courthouse, the fourth traffic light from Route 66 Shop 'n Save). Turn right and follow West Otterman Street to Washington Avenue (approximately 7 blocks). Turn left onto Washington Avenue and follow one block. At the traffic light, turn left onto West Pittsburgh Street. The hospital is on your right.