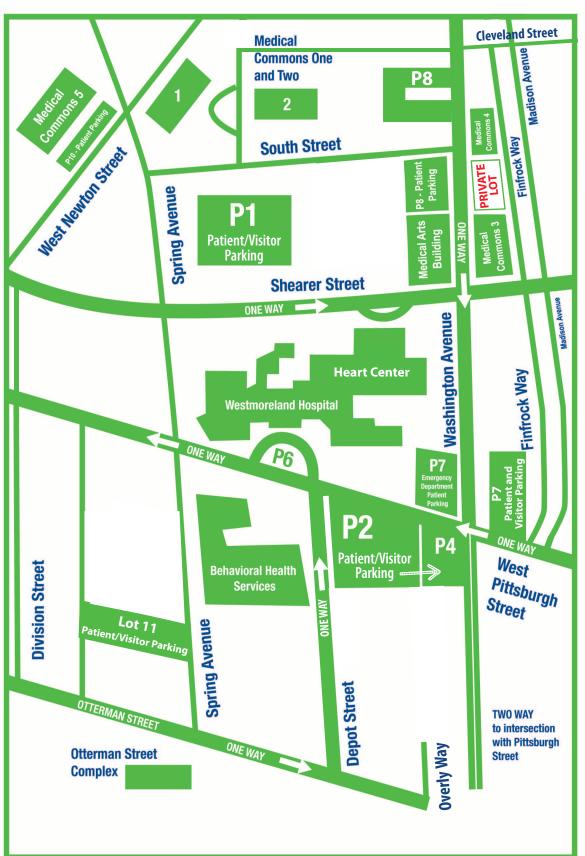

## **Excela Health Westmoreland Hospital**

### **Visitor Parking Key**

#### **Medical Commons 1 (FREE)**

EH Cardiology

EH Greensburg Family Medicine

**EH Diagnostic Associates** 

EH Vascular Surgery

EH Gastroenterology

**Bariatric Center** 

**EH Advanced Wound Center** 

Dr. David Steffensen

QuikDraw PLUS, MRI Services

#### **Medical Commons 2**

EH Neurology Physical Therapy

#### **Medical Commons 3**

Medical Information Management EH CT Surgery, Structural Heart Clinic Electrophysiology, Pacer Clinic EH Surgical Specialists

#### **Medical Arts Building**

EH Pulmonology PA Kidney Care

**USX Federal Credit Union** 

Dr. Joseph Gall

Dr. George Austin

Dr. Ralph Ritenour Sung & Ward

#### P1 - Shearer Street

Short Stay Unit, GI, Radiology and Heart Center, Medical Commons 1 & 2, Medical Arts Building

#### P2 - Pittsburgh Street

Short Stay Unit, Surgicenter Patients, Crisis Response Center

#### P4 - Pittsburgh Street

#### P6 - Main Entrance

Discharge Parking (15 min.)

#### P7 - Pittsburgh Street

Emergency Department Patient Parking

#### **P8 - Medical Commons 3**

#### P10 - Medical Commons 5

Advanced Sleep Center EH Orthopedics, EH ENT, GU, Inc