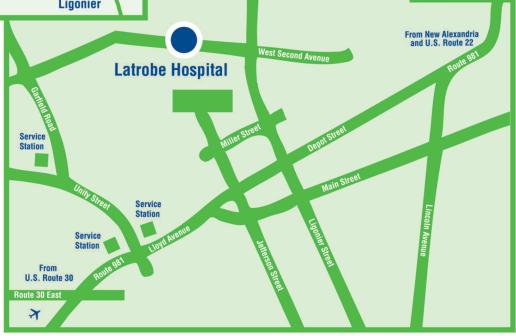

## FROM ROUTE 22 AND **POINTS NORTH**

Hospital signage will take you on the following route: Follow Route 981 South toward Latrobe for 6.4 miles. At first light, turn right and continue on 981 for .8 mile. At second light, turn right onto Ligonier Street for .5 mile. At second stop sign, turn left onto Second Avenue.

## **FROM ROUTE 30 POINTS WEST, EAST AND SOUTH**

Hospital signage will take you on the following route: Follow Route 981 North toward Latrobe for 2.4 miles. At fourth traffic light, turn left onto Ligonier Street for .5 mile. At second stop sign, turn left onto Second Avenue.

Campus map on reverse side.