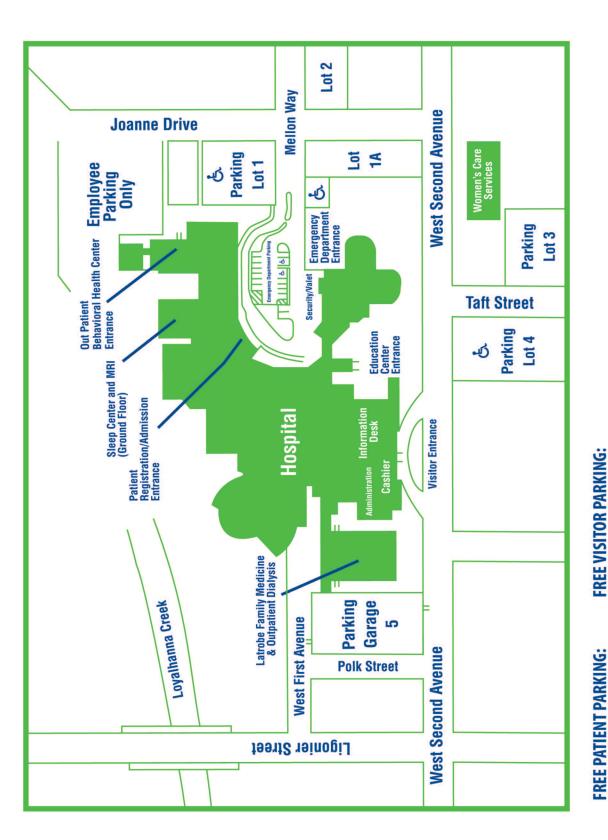

## **Excela Health Latrobe Hospital**

FREE PATIENT PARKING:

Lot 1(&)

**EH Cardiology Patients** Diagnostic Associates **Outpatients** 

Valet Parking Available

Lot 2, Lot 3, Lot 4 (&) Parking Garage 5

:mergency Department (と)

**Behavioral Health**