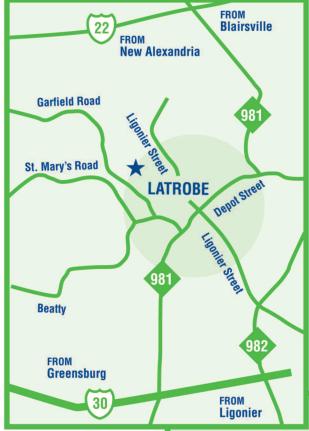

## FROM ROUTE 22 AND **POINTS NORTH**

Hospital signage will take you on the following route: Follow Route 981 South toward Latrobe for 6.4 miles. At first light, turn right and continue on 981 for .8 mile. At second light, turn right onto Ligonier Street for .5 mile. At second stop sign, turn left onto Second Avenue.

## **FROM ROUTE 30 POINTS WEST, EAST AND SOUTH**

Hospital signage will take you on the following route: Follow Route 981 North toward Latrobe for 2.4 miles. At fourth traffic light, turn left onto Ligonier Street for .5 mile. At second stop sign, turn left onto Second Avenue.

Campus map on reverse side.