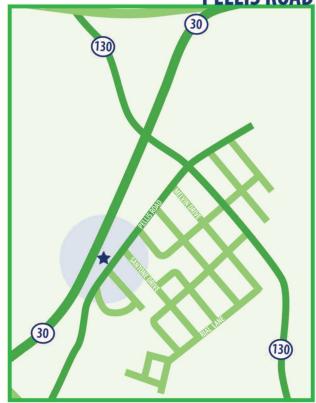

# Location Guide Excela Health Sports Medicine 680 Pellis Road, Greensburg

### **From Delmont and Points North**

Head south on U.S. Route 66 coming into downtown Greensburg. Route 66 becomes Main Street. At the intersection of Main and Pittsburgh Streets (in front of the Westmoreland County Courthouse), turn left onto Pittsburgh Street and travel approximately one mile, until you pass a Shop 'n Save. At the traffic light, bear to the right onto Route 130. Travel to the first traffic signal, go straight through and make the first right after the light onto Pellis Road. Proceed 1/8 mile, Excela Health Sports Medicine is on the right.

### **From Latrobe and Points East**

Take U.S. Route 30 past Westmoreland Mall into Greensburg. Once past the mall, make a left hand turn at the second traffic light onto Route 130. Travel to the first traffic signal, go straight through and make the first right after the light onto Pellis Road. Proceed 1/8 mile, Excela Health Sports Medicine is on the right.

### From Connellsville, Mount Pleasant and Points South

Follow Route 70 east to Route 119 north to the Route 30 east intersection. Travel on Route 30 for approximately one mile. Take the Pleasant Unity, Route 130 exit off Route 30. Travel up the exit ramp to a traffic light. Turn right at the light, then make the first right onto Pellis Road. Proceed 1/8 mile, Excela Health Sports Medicine is on the right.

### From North Huntingdon and Points West

From the Parkway East Route 376 to Monroeville and the Pa. Turnpike east (exit 76). Take the turnpike east to Irwin (exit 67). Take Route 30 east

(a right turn from the toll plaza). Follow Route 30 east approximately 9 miles to the Pleasant Unity, Route 130 exit off Route 30. Travel up the exit ramp to a traffic light. Turn right at the light, then make the first right onto Pellis Road. Proceed 1/8 mile, Excela Health Sports Medicine is on the right.

### **PELLIS ROAD**