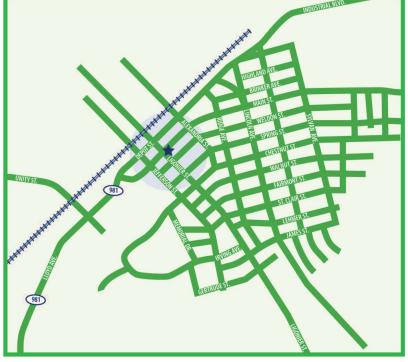

# Location Guide Excela Health Sports Medicine

### From Route 30 Points West and South

Travel Route 30 east to Latrobe, then turning left on Pa. Route 981. Travel on Route 981 for approximately 2 miles,

turning right onto Main Street, Pa. Route 981 N. Turn right onto Jefferson Street, left onto Spring Street, and left onto Ligonier Street.

### From Route 22, Points West and North

Travel Route 66 South to William Penn Highway/U.S. Route 22 East.Travel east on U.S. Route 22 East toward Hollywood Boulevard. Make a right onto Pa. Route 981, traveling approximately 6.5 miles. Turn right onto Pa. Route 981 South/Industrial Boulevard. Continue to follow Pa. Route 981 South for about .7 miles. Turn left onto Alexandria Street, then right onto Weldon Street, then right onto Ligonier Street.

### From Route 30 and Points East

Travel east on U.S. Route 30, then turning right onto Route 981. Travel on Route 981 for approximately 2 miles, turning right onto Main Street, Pa. Route 981 N. Turn right onto Jefferson Street, left onto Spring Street, and left onto Ligonier Street.

## **911 LIGONIER STREET**