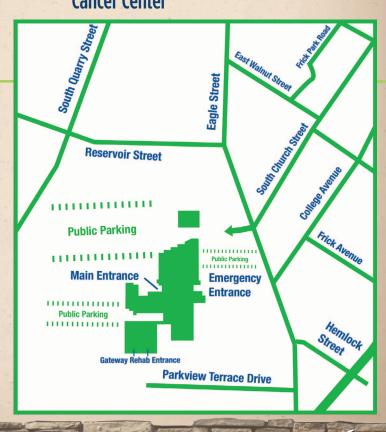

Cardiology

Bassel Sayegh, MD

Electrophysiology

To schedule an appointment, call 724-547-3858

**Diagnostic Cardiology\*** 

Stress Testing\*

Echocardiogram\*

**Pacemaker Clinic** 

**Event Monitor\*** 

# Nuclear Medicine

**PCU/ICU Patient Rooms** 

#### Side Street Cafè

## Gastroenterology

Sarfraz Ahmad, MD

C. Rao Punukollu, MD

Owais Rahim, MD

To schedule an appointment, call 724-547-7212

## **Surgical Specialists**

BenFauzi El-Attrache, DO

To schedule an appointment, call 724-547-8020

#### **Emergency Department**

#### **Excela Advanced Pain Center**

David Mills, MD

For More Information, call 724-542-1937

#### Chapel

**Healing Garden** 

**Simulation Lab/Education Center** 

Excela Health Cancer Center at Frick Hospital In Partnership with UPMC Hillman Cancer Center